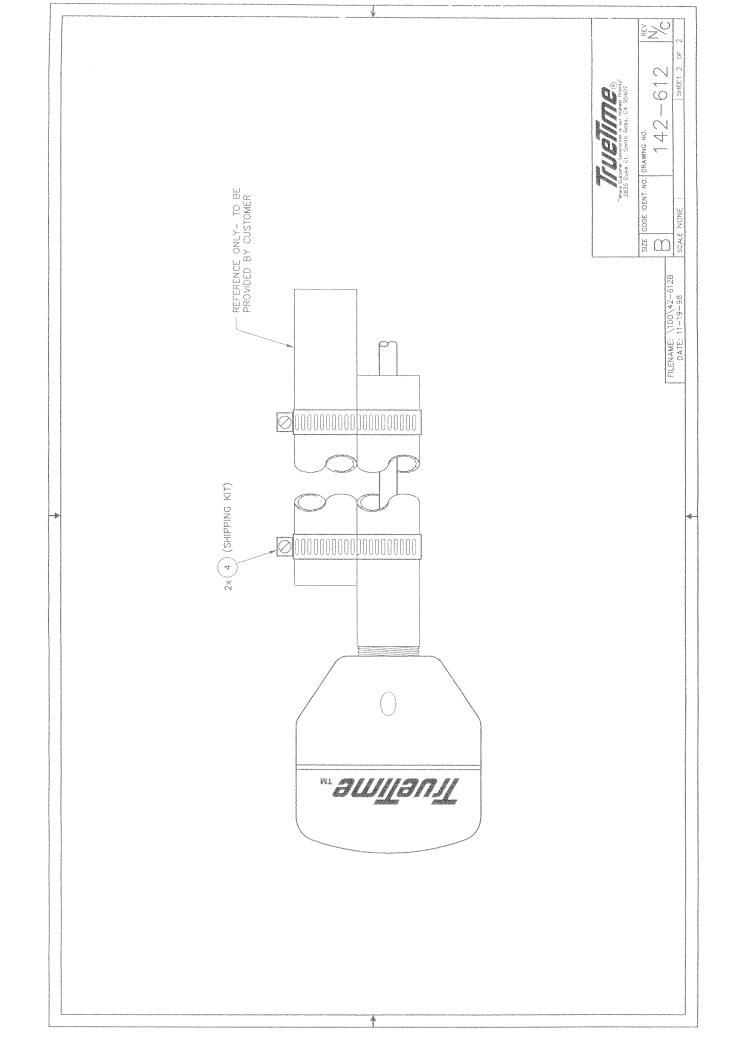

MAX \* BILL OF MATERIALS \* SINGLE-LEVEL EXPLOSION BY PART IDENTIFIER W/REFERENCE

| PART IDENTIFIER | DESCRIPTION 1                  | DESCRIPTION 2                                                                                                 | EFF<br>DATE                      | ECN #                                                      | QTY/ASSY | REV<br>UOM LVL | REFERENCE DESCRIPTION                                                                                  |
|-----------------|--------------------------------|---------------------------------------------------------------------------------------------------------------|----------------------------------|------------------------------------------------------------|----------|----------------|--------------------------------------------------------------------------------------------------------|
| 142-612         | ASSY ANTENNA PATCH +5V         | nar nate det det det het het ent mer mer mer het nate inn net det det det het det het het het het het het het | , and part and and of the day of | . (Jan 1991 ) Jan 1993 1993 - Jan 1994 1994 1995 (Jan 1996 |          | EA             | ada ada 20 adi din 100 adi 010 adi 010 adi adi adi adi ang 100 adi |
| 0000-APPROVAL   | PARTS LIST APPROVAL            |                                                                                                               | 000000                           |                                                            | 1.0000   | EA             | mK/De 11/98                                                                                            |
| 0000-PL         | PARTS LIST REV LEVEL           |                                                                                                               | 000000                           |                                                            | 1.0000   | EA             | REV N/C (11-24-98)                                                                                     |
| 0000-PRINT      | REFERENCE PRINT                |                                                                                                               | 000000                           |                                                            | 1,0000   | EA             | 142-612 REV N/C                                                                                        |
| 140-016         | SHAFT, 12 IN. X 3/4 IN.PVC DAR | K GREY, THREADED                                                                                              | 000000                           |                                                            | 1.0000   | EA             | 02                                                                                                     |
| 140-612         | ANTENNA GPS 1575MS +5V AERO    | ) AT575-142TT -BOM NAV                                                                                        | 000000                           |                                                            | 1.0000   | EA             | 01                                                                                                     |
| 230-001         | CLAMP ANTENNA IDE/             | AL (SIZE 64)                                                                                                  | 000000                           |                                                            | 2.0000   | EA             | 04 SHIPPING KIT                                                                                        |
| LA              | LABOR ASSEMBLY COST HRS        |                                                                                                               | 000000                           |                                                            | 0        | EA             |                                                                                                        |
| LT              | LABOR TEST COST HOURS          |                                                                                                               | 000000                           |                                                            | 0        | EA             |                                                                                                        |
| NOTE 1          |                                |                                                                                                               | 000000                           |                                                            | 1,0000   | EA             |                                                                                                        |
|                 | ITEM 3 CABLE SPECIFIED ON SA   | LES ORDER.                                                                                                    |                                  |                                                            |          |                |                                                                                                        |