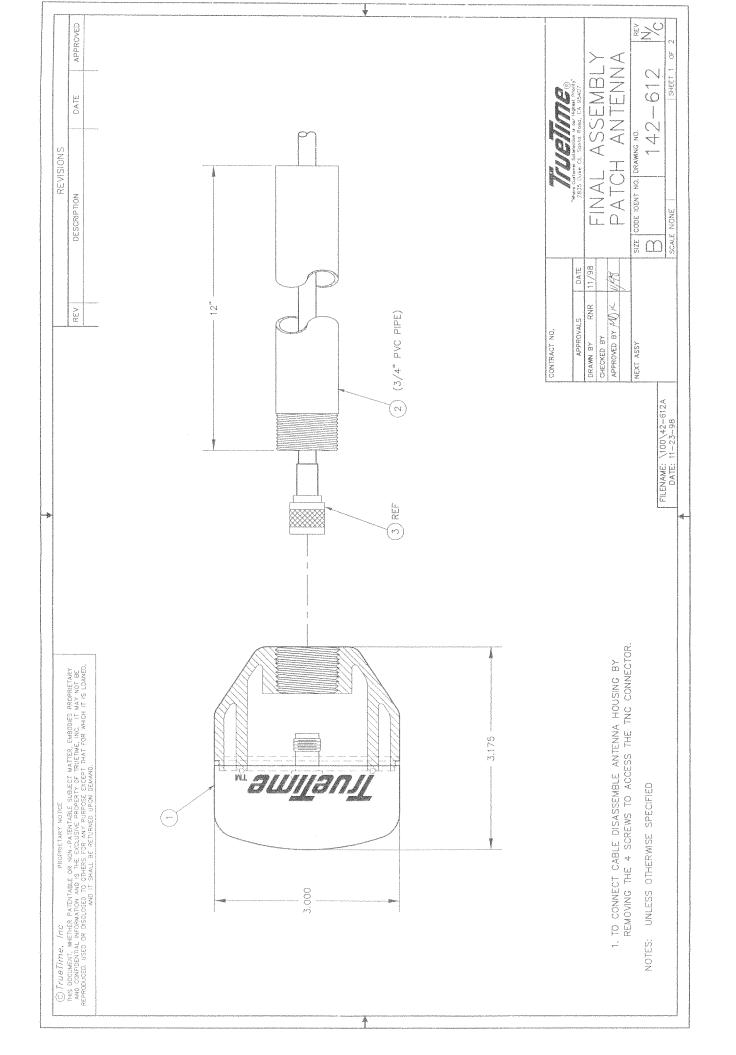

## Addendum for 142-612 Antenna Assembly

## **PHYSICAL SPECIFICATIONS**

| Antenna Size: | 2.625 in. dia. x 1.5 in.   |
|---------------|----------------------------|
|               | (6.67 cm. dia. x 3.81 cm.) |

Note: The Antenna is mounted on a 12-inch long PVC nipple with a 3/4-inch Male Pipe Thread (MPT) on both ends. The above specified overall length of the Antenna. Units are therefore increased by approximately 11.25 inches when the mounting nipple is included.

| Antenna Weight:<br>(Including mtg. nipple) | 0.55 lb (.250 Kg)                                            |
|--------------------------------------------|--------------------------------------------------------------|
| Antenna Cable, RG-59                       | Standard length = 50 ft.<br>1.2 lb (.545 Kg)                 |
| Optional Antenna Cable, RG-59              | Available lengths to 200 ft.<br>2.7 lb (1.23 Kg) per 100 ft. |
| OPERATING SPECIFICATIONS                   |                                                              |

MAX \* BILL OF MATERIALS \* SINGLE-LEVEL EXPLOSION BY PART IDENTIFIER W/REFERENCE

| PART IDENTIFIER | DESCRIPTION 1                  | DESCRIPTION 2                                                                                                 | EFF<br>DATE                      | ECN #                                                      | QTY/ASSY | REV<br>UOM LVL | REFERENCE DESCRIPTION                                                                                  |
|-----------------|--------------------------------|---------------------------------------------------------------------------------------------------------------|----------------------------------|------------------------------------------------------------|----------|----------------|--------------------------------------------------------------------------------------------------------|
| 142-612         | ASSY ANTENNA PATCH +5V         | nar nate det det det het het ent mer mer mer het nate inn net det det det het det het het het het het het het | , and part and and of the day of | . (Jan 1991 ) Jan 1993 1993 - Jan 1994 1994 1995 (Jan 1996 |          | EA             | ada ada 20 adi din 100 adi 010 adi 010 adi adi adi adi ang 100 adi |
| 0000-APPROVAL   | PARTS LIST APPROVAL            |                                                                                                               | 000000                           |                                                            | 1.0000   | EA             | mK/De 11/98                                                                                            |
| 0000-PL         | PARTS LIST REV LEVEL           |                                                                                                               | 000000                           |                                                            | 1.0000   | EA             | REV N/C (11-24-98)                                                                                     |
| 0000-PRINT      | REFERENCE PRINT                |                                                                                                               | 000000                           |                                                            | 1,0000   | EA             | 142-612 REV N/C                                                                                        |
| 140-016         | SHAFT, 12 IN. X 3/4 IN.PVC DAR | K GREY, THREADED                                                                                              | 000000                           |                                                            | 1.0000   | EA             | 02                                                                                                     |
| 140-612         | ANTENNA GPS 1575MS +5V AERO    | ) AT575-142TT -BOM NAV                                                                                        | 000000                           |                                                            | 1.0000   | EA             | 01                                                                                                     |
| 230-001         | CLAMP ANTENNA IDE/             | AL (SIZE 64)                                                                                                  | 000000                           |                                                            | 2.0000   | EA             | 04 SHIPPING KIT                                                                                        |
| LA              | LABOR ASSEMBLY COST HRS        |                                                                                                               | 000000                           |                                                            | 0        | EA             |                                                                                                        |
| LT              | LABOR TEST COST HOURS          |                                                                                                               | 000000                           |                                                            | 0        | EA             |                                                                                                        |
| NOTE 1          |                                |                                                                                                               | 000000                           |                                                            | 1,0000   | EA             |                                                                                                        |
|                 | ITEM 3 CABLE SPECIFIED ON SA   | LES ORDER.                                                                                                    |                                  |                                                            |          |                |                                                                                                        |